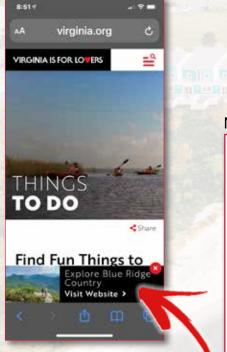

#### Mobile Footer

## **PLAN NOW**

**SELLS OUT WELL IN ADVANCE!** 

100% of impressions are adjacent to content about travel in Virginia with so much content being added, differentiating yourself with an ad is critical. Reach a mobile market - 65% of traffic is mobile. Responsive design means your ad is effective on any device.