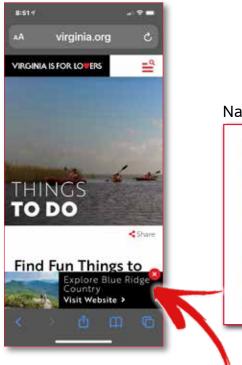

### Mobile Footer

## **PLAN NOW!**

**SELLS OUT WELL IN ADVANCE!** 

Reach a mobile market - 65% of traffic is mobile. Responsive design means your ad is effective on any device. 100% of impressions are adjacent to content about travel in Virginia with so much content being added, differentiating yourself with an ad is critical.