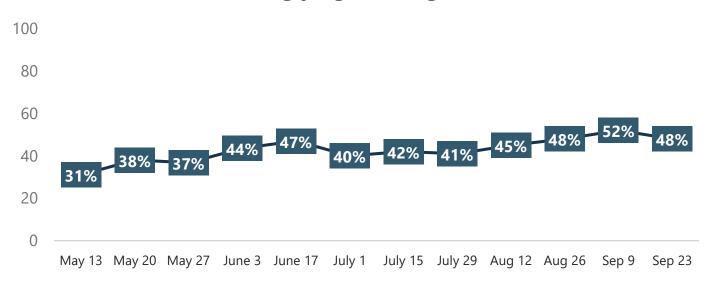

# I Would Feel Safe Dining in Local Restaurants and Shopping in Retail Stores Within My Community Comparison of Travelers Who Strongly Agree or Agree