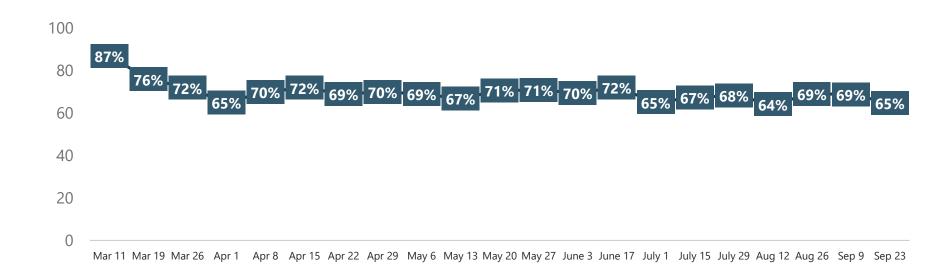

### Indicated that Coronavirus Would Greatly Impact their Decision to Travel in the Next Six Months