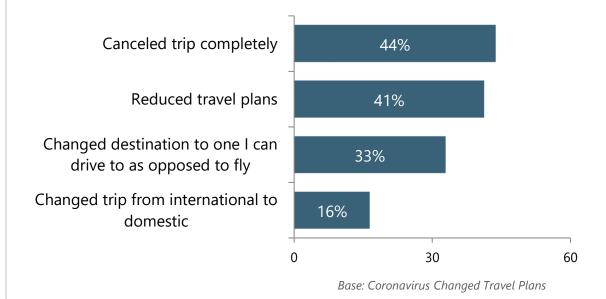

# **Impact of COVID-19 on Upcoming Travel Plans Comparison**

Mar 11 Mar 19 Mar 26 Apr 1 Apr 8 Apr 15 Apr 22 Apr 29 May 6 May 13 May 20 May 27 June 3 June 17 July 1 July 15 July 29 Aug 12 Aug 26 Sep 9 Sep 23

\*\*Base: Coronavirus Changed Travel Plans\*\*

# **Impact of COVID-19 on Upcoming Travel Plans Comparison**

Base: Coronavirus Changed Travel Plans