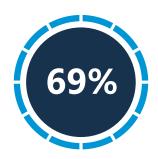

# TRAVEL SENTIMENT STUDY WAVE 21

Fielded September 23, 2020 U.S. National Sample of 1,000 adults 18+

of travelers planning to travel in the next six months will change their travel plans due to coronavirus