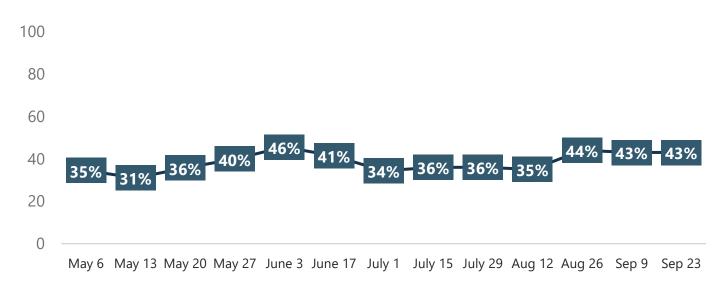

# I Support Opening Up My Community to Visitors Comparison of Travelers Who Strongly Agree or Agree