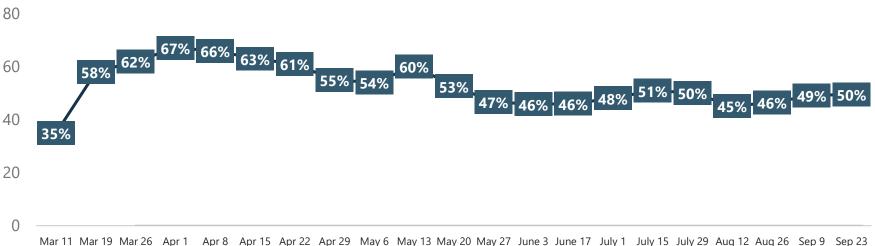

# **Travelers Planning to Change Upcoming Travel Plans Due to COVID-19 Comparison**

0

Mar 11 Mar 19 Mar 26 Apr 1 Apr 8 Apr 15 Apr 22 Apr 29 May 6 May 13 May 20 May 27 June 3 June 17 July 1 July 15 July 29 Aug 12 Aug 26 Sep 9 Sep 23