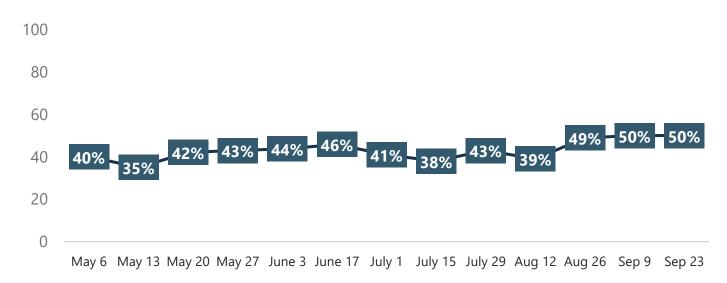

## I Feel Safe Traveling Outside My Community Comparison of Travelers Who Strongly Agree or Agree