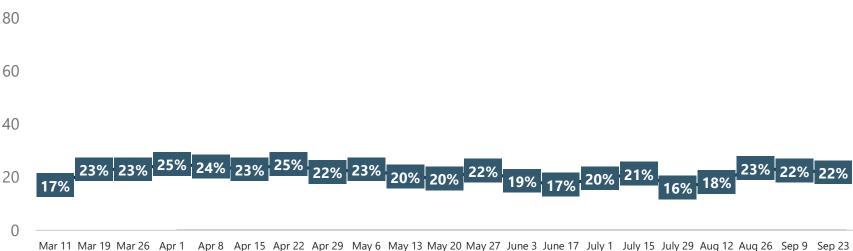

# **Impact of COVID-19 on Upcoming Travel Plans Comparison**

Mar 11 Mar 19 Mar 26 Apr 1 Apr 8 Apr 15 Apr 22 Apr 29 May 6 May 13 May 20 May 27 June 3 June 17 July 1 July 15 July 29 Aug 12 Aug 26 Sep 9 Sep 23

\*\*Base: Coronavirus Changed Travel Plans\*\*

# **Impact of COVID-19 on Upcoming Travel Plans Comparison**

Base: Coronavirus Changed Travel Plans