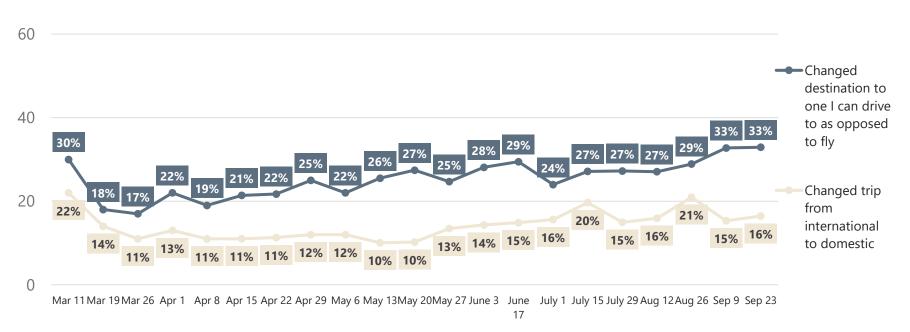

# **Impact of COVID-19 on Upcoming Travel Plans Comparison**

Base: Coronavirus Changed Travel Plans