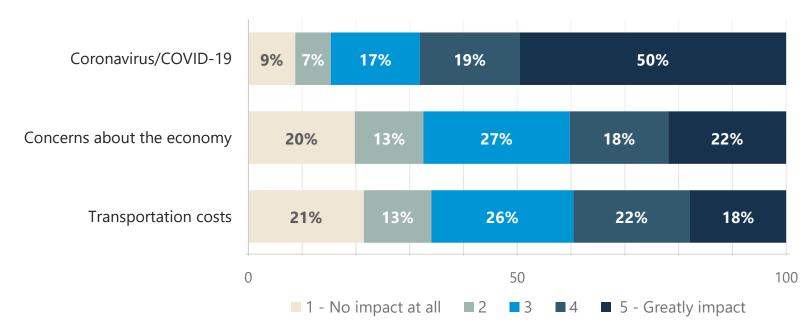

### **Factors Impacting Decisions to Travel in Next 6 Months**

### Indicated that Coronavirus Would Greatly Impact their Decision to Travel in the Next Six Months

### Indicated that the **Economy** Would Greatly Impact their Decision to Travel in the Next Six Months

Mar 11 Mar 19 Mar 26 Apr 1 Apr 8 Apr 15 Apr 22 Apr 29 May 6 May 13 May 20 May 27 June 3 June 17 July 15 July 29 Aug 12 Aug 26 Sep 9 Sep 23