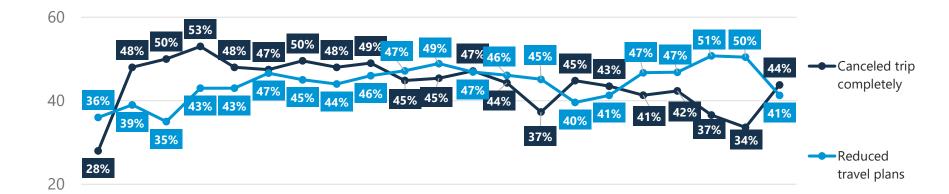

# **Impact of COVID-19 on Upcoming Travel Plans Comparison**

Mar 11 Mar 19 Mar 26 Apr 1 Apr 8 Apr 15 Apr 22 Apr 29 May 6 May 13 May 20 May 27 June 3 June 17 July 1 July 15 July 29 Aug 12 Aug 26 Sep 9 Sep 23

\*\*Base: Coronavirus Changed Travel Plans\*\*

# **Impact of COVID-19 on Upcoming Travel Plans Comparison**

Base: Coronavirus Changed Travel Plans