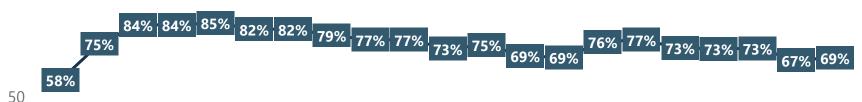

# **Travelers Planning to Change Upcoming Travel Plans Due to COVID-19 Comparison**

0

Mar 11 Mar 19 Mar 26 Apr 1 Apr 8 Apr 15 Apr 22 Apr 29 May 6 May 13 May 20 May 27 June 3 June 17 July 1 July 15 July 29 Aug 12 Aug 26 Sep 9 Sep 23