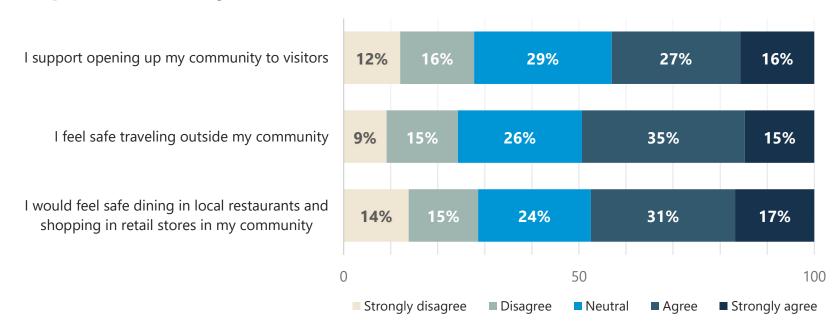

virus Changed Travel Plans\*\*





# **Impact of COVID-19 on Upcoming Travel Plans Comparison**



Base: Coronavirus Changed Travel Plans





### **Factors Impacting Decisions to Travel in Next 6 Months**







### Indicated that Coronavirus Would Greatly Impact their Decision to Travel in the Next Six Months





### Indicated that the **Economy** Would Greatly Impact their Decision to Travel in the Next Six Months



Mar 11 Mar 19 Mar 26 Apr 1 Apr 8 Apr 15 Apr 22 Apr 29 May 6 May 13 May 20 May 27 June 3 June 17 July 15 July 29 Aug 12 Aug 26 Sep 9 Sep 23



# **Travelers with Travel Plans in the Next Six Months Comparison**







# Practices, Programs, and Facilities Important to Travelers Considering Where to Stay in the Next Six Months





### **Perceptions of Safety and Travel**







# I Support Opening Up My Community to Visitors Comparison of Travelers Who Strongly Agree or Agree





## I Feel Safe Traveling Outside My Community Comparison of Travelers Who Strongly Agree or Agree





# I Would Feel Safe Dining in Local Restaurants and Shopping in Retail Stores Within My Community Comparison of Travelers Who Strongly Agree or Agree







# Additional Resources

# Longwoods International Research longwoods-intl.com/news

Miles Partnership COVID-19 Communication Center covid19.milespartnership.com





# \_\_\_ Thank You